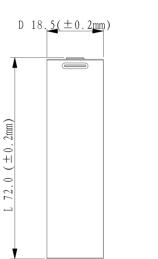

3500mAh





1 TYPE: TYPEC Rechargeable Li-ion Battery

2 MODEL NUMBER: P1835TC

3 BATTERY CAPACITY: Nom. 3500mAh discharge at 0.2C

Min. 3350mAh discharge at 0.2C

Less than 1 year

4 NOMINAL VOLTAGE: 3

5 OVER CHARGE PROTECTION VOLTAGE: 4.2V
6 OVER DISCHARGE PROTECTION VOLTAGE: 2.5V
7 OVER CURRENT PROTECTION CURRENT: 14–24A
8 STANDARD DISCHARGE CURRENT: 700mA

9 MAXIMUM CONTINUOUS DISCHARGE CURRENT: 8A

10 MAXIMUM SIZE: 18.7(D)X72.2(L)mm

11 INTERNAL RESISTANCE:  $\leqslant 70m\Omega$ 12 MAXIMUM WEIGHT: 52g

13 OPERATION TEMPERATURE: 0°C~+45°C CHARGE -20°C~60°C DISCHARGE

14 STORAGE TEMPERATURE: -20°C~+50°C Less than 1 month
-20°C~+40°C Less than 3 months

-20°C~+25°C

KEEPPOWER TECHNOLOGY CO., LIMITED

15 CHARGE BY LITHIUM-ION BATTERY CHARGER

STANDARD CHARGE CURRENT: 700mA
MAXIMU